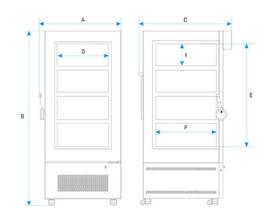

| overall dims [mm] /1/ |      |
|-----------------------|------|
| width A               | 880  |
| height B              | 1930 |
| depth C               | 950  |
| internal dims [mm]    |      |
| width D               | 520  |
| height E              | 1120 |
| depth F               | 560  |
| height I              | 240  |
|                       |      |