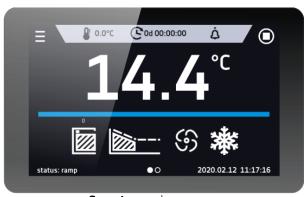

## Advantages of the SMART controller:

- 4,3", clear, full colour touch screen
- LAN, USB ports for data transfer
- multi-segment time and temperature programs
- visual and sound alarm
- internal memory for programs and data storage
- event registry
- user manual for direct download
- Quick change of program parameters
- Alarm Bar
- operating with gloves on

Smart - preview screen

| TECHNICAL DATA                                                                             |                                          |
|--------------------------------------------------------------------------------------------|------------------------------------------|
| air convection                                                                             | natural                                  |
| chamber capacity [I]                                                                       | 326                                      |
| number of boxes 133x133x50mm [pcs]                                                         | 192                                      |
| controller                                                                                 | microprocessor PID                       |
| display                                                                                    | 4,3" full colour touch screen            |
| TEMPERATURE                                                                                |                                          |
| temperature range [°C]                                                                     | -8650                                    |
| temperature resolution every [°C]                                                          | 0,1                                      |
| cooling time from +20°C to -80°C [h]                                                       | 3,5                                      |
| heating time in case of power failure -80 $^{\circ}\text{C}$ to -60 $^{\circ}\text{C}$ [h] | 1,5                                      |
| temperature fluctuation at -80°C [°C]                                                      | 1,4                                      |
| temperature variation at -80°C [°C]                                                        | 3                                        |
| CHAMBER                                                                                    |                                          |
| door type                                                                                  | solid                                    |
| interior                                                                                   |                                          |
| C Smart                                                                                    | stainless steel to DIN 1.4016            |
| P Smart                                                                                    | acid-proof stainless steel to DIN 1.4301 |
| housing                                                                                    |                                          |
| C Smart                                                                                    | powder coated sheet                      |
| P Smart                                                                                    | powder coated sheet                      |